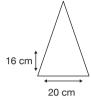

Recommended print areas are based on normal print location which is 5cm from the hemline & centred on the panel.

A slightly larger print area may be possible depending on the artwork. Please send an image of what is proposed & we can advise accordingly.