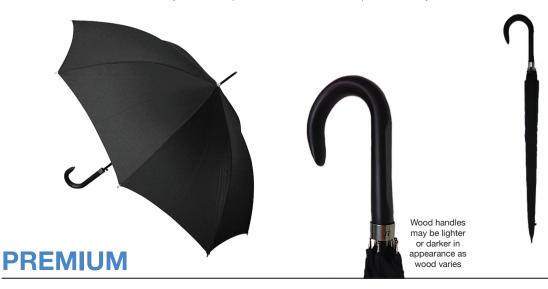

## LARGE COVER AUTO OPEN

Stock Code: 6670BLK

✓ UPF35 Pongee Fabric Canopy

√ Extra Large Canopy

√ Auto Open Black Frame

✓ Metal Shaft

√ 8 Metal Ribs

Black Wooden Hook Handle

Matching Cuff Case

Weight:

530 grams.

Length Closed:

98 cm folded.

Length Tip To Tip:

120 cm coverage.

Logo Size