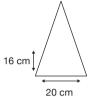

Recommended print areas are based on normal print location which is 5cm from the hemline & centred on the panel.

A slightly larger print area may be possible depending on the artwork. Please send an image of what is proposed & we can advise accordingly.