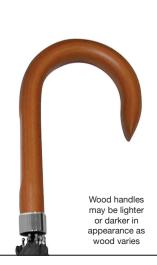

## PREMIUM AUTO OPEN

Stock Code: 6699BLK

✓ Pongee Fabric Canopy

✓ Auto Open Frame

√ Metal Shaft

√ 8 Metal Ribs

√ Gold Metal Tips & Tip Cup

Lacquered Wooden Hook Handle