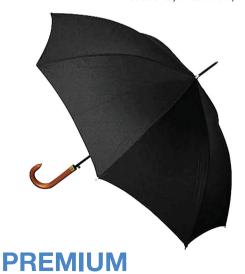

## PREMIUM AUTO OPEN

Stock Code: 6699BLK

✓ Pongee Fabric Canopy

✓ Auto Open Frame

√ Metal Shaft

√ 8 Metal Ribs

√ Gold Metal Tips & Tip Cup

Lacquered Wooden Hook Handle

Matching Cuff Case

Weight:

435 grams.

Length Closed:

89 cm folded.

Length Tip To Tip:

104 cm coverage.

Logo Size