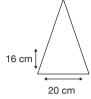

Logo Size

Recommended print areas are based on normal print location which is 5cm from the hemline & centred on the panel.

A slightly larger print area may be possible depending on the artwork. Please send an image of what is proposed & we can advise accordingly.