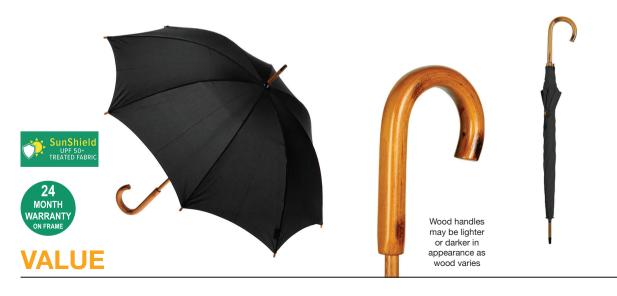

## **WOODEN CLASSIC**

Stock Code: A4-LRW804-BLK

√ Black

✓ UPF50+ Pongee Fabric Canopy

√ Windproof Manual Open Frame

√ 8 Flexible Fibreglass Ribs

√ Walking Length Size

√ Wood Shaft

Wood Handle

Decorative Wood Button On Tie Band

Weight:

350 grams.

Length Closed:

89 cm folded.

Length Tip To Tip:

103 cm coverage.