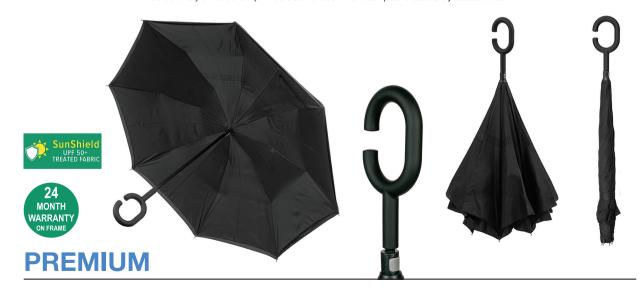

## clifton umbrellas 100% BETTER

**Outside In Inverted Double Cover** Weight: Logo Size  $\checkmark$ **Black/Black** 545 grams.  $\checkmark$ Recommended print  $\checkmark$ UPF50+ Pongee Fabric Cover areas are based on normal print location Manual Open Walking Length Frame  $\checkmark$ Length Closed: which is 5cm from the 16 cm hemline & centred on  $\checkmark$ **Fibreglass Shaft** 80 cm folded. the panel. 8 Flexible Fibreglass Ribs  $\checkmark$ 20 cm **European Style Tips** Length Tip To Tip:  $\checkmark$ A slightly larger print area may be possible depending on the artwork. Please send an image of what is proposed & **Smooth C-Shaped Handle**  $\checkmark$ 107 cm coverage. we can advise accordingly. Colours vary on screens & print outs so we recommend samples to accurately assess colour.