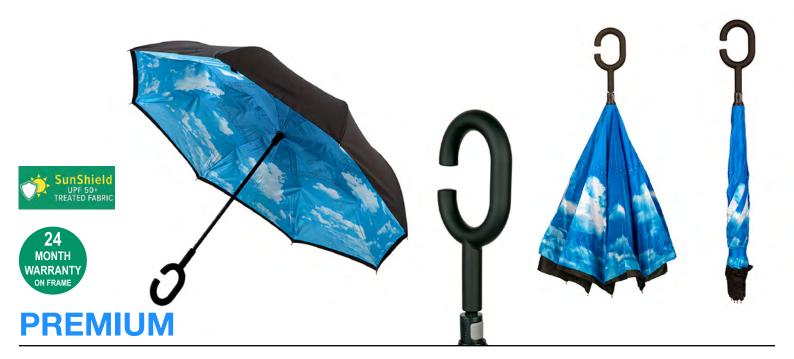

## **OUTSIDE-IN INVERTED**

Stock Code: A8-LRP860-CLOUDS

- ✓ Outside In Inverted Double Cover
- √ Black/Clouds Print
- ✓ UPF50+ Pongee Fabric Cover
- ✓ Manual Open Walking Length Frame
- √ Fibreglass Shaft
- √ 8 Flexible Fibreglass Ribs
- √ European Style Tips
- √ Smooth C-Shaped Handle

Weight:

545 grams.

Length Closed:

80 cm folded.

Length Tip To Tip:

107 cm coverage.