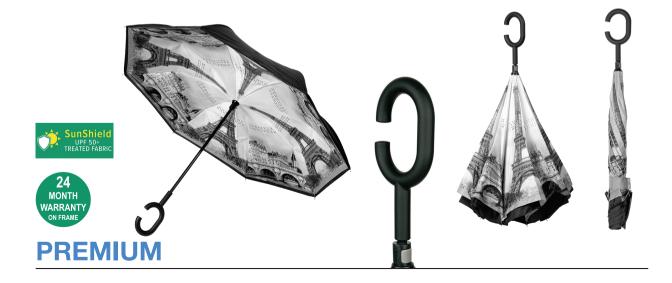

## **OUTSIDE-IN INVERTED**

Stock Code: A8-LRP860-PARIS

✓ Outside In Inverted Double Cover

√ Black/Paris Cityscape Print

✓ UPF50+ Pongee Fabric Cover

√ Manual Open Walking Length Frame

√ Fibreglass Shaft

√ 8 Flexible Fibreglass Ribs

✓ European Style Tips

Smooth C-Shaped Handle

Weight:

545 grams.

Length Closed:

80 cm folded.

Length Tip To Tip:

107 cm coverage.