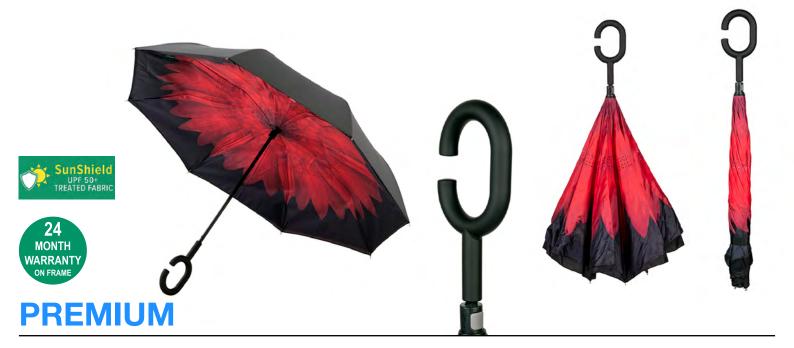

## **OUTSIDE-IN INVERTED**

Stock Code: A8-LRP860-RFLOWER

✓ Outside In Inverted Double Cover

✓ Black/Red Flower Print

✓ UPF50+ Pongee Fabric Cover

√ Manual Open Walking Length Frame

√ Fibreglass Shaft

√ 8 Flexible Fibreglass Ribs

✓ European Style Tips

√ Smooth C-Shaped Handle

Weight:

545 grams.

Length Closed:

80 cm folded.

Length Tip To Tip:

107 cm coverage.