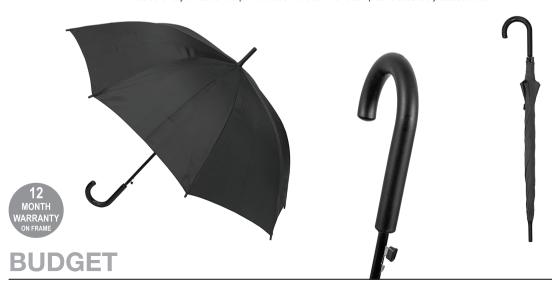

## **HOOK HANDLE AUTO OPEN**

Stock Code: B3450HOOK

Logo Size

Black

Weight: 340 grams.

**Polyester Fabric Canopy** Wind Resistant

**Basic Auto Open Frame** 

**Metal Shaft** 

8 Fibreglass Ribs

**Black Resin Tips** 

**Smooth Finished Handle** 

Length Closed:

84 cm folded.

Length Tip To Tip: 105 cm coverage.

areas are based on normal print location which is 5cm from the hemline & centred on