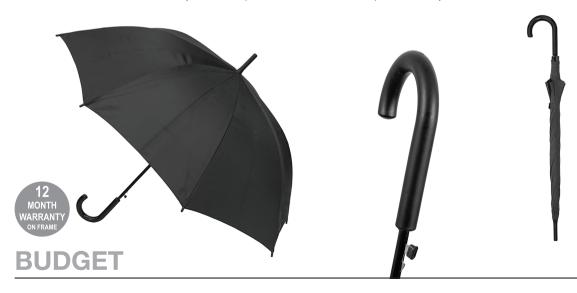

## **BASIC AUTO OPEN WALKING**

Stock Code: BJ-BJUMP-BLK

Bobbie j

Black

√ Polyester Fabric Canopy

√ Wind Resistant

Basic Auto Open Frame

✓ Metal Shaft

√ 8 Fibreglass Ribs

Matt Finished Resin Tips

Smooth finished hook handle

Weight:

350 grams.

Length Closed:

84 cm folded.

Length Tip To Tip:

102 cm coverage.

Logo Size

Recommended print areas are based on normal print location which is 5cm from the hemline & centred on the panel.

A slightly larger print area may be possible depending on the artwork. Please send an image of what is proposed & we can advise accordingly.