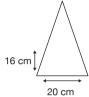

102 cm coverage.

Logo Size

Recommended print areas are based on normal print location which is 5cm from the hemline & centred on the panel.

A slightly larger print area may be possible depending on the artwork. Please send an image of what is proposed & we can advise accordingly.