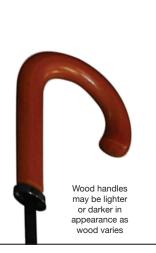

Wood Hook Handle

Weight:

585 grams.

Length Closed:

100 cm folded.

Length Tip To Tip:

125 cm coverage.

Logo Size