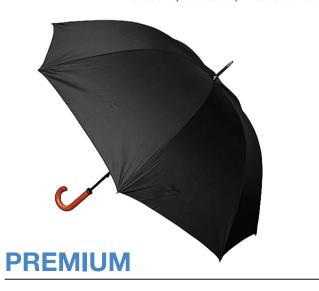

## Stock Code: COMMISSIONAIRE-BLK

√ Black

√ Pongee Fabric Canopy

√ Golf-Sized Cover

√ Windproof Manual Opening Frame

✓ Metal Shaft

√ 8 Double Ribs

√ Metal Tip Cup

Wood Hook Handle

Weight:

585 grams.

Length Closed:

100 cm folded.

Length Tip To Tip:

125 cm coverage.

Logo Size