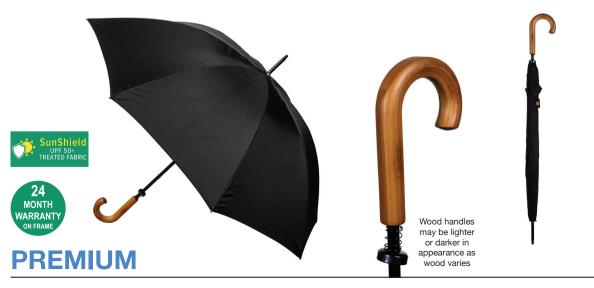

## **LARGE COVER**

Stock Code: E4-MR167-BLK

✓ UPF50+ Pongee Fabric Canopy

√ Large Windproof Cover

√ Regular Length Manual Open Frame

√ Black Fibreglass Shaft

√ 8 Flexible Fibreglass Ribs

Decorative Wood Button On Tie Band

Chunky Wood Handle

Weight:

490 grams.

Length Closed:

101 cm folded.

Length Tip To Tip: 119 cm coverage.

Recommended print areas are based on normal print location which is 5cm from the hemline & centred on the panel.