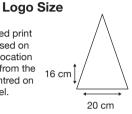

Chunky Wood Handle

Weight:

490 grams.

Length Closed:

101 cm folded.

Length Tip To Tip: 119 cm coverage.

Recommended print areas are based on normal print location which is 5cm from the hemline & centred on the panel.

A slightly larger print area may be possible depending on the artwork. Please send an image of what is proposed & we can advise accordingly.

Colours vary on screens & print outs so we recommend samples to accurately assess colour.