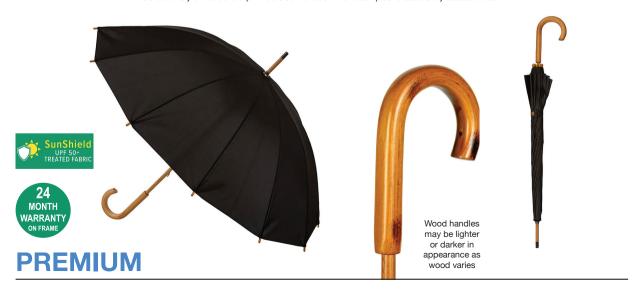

## 12 RIB CLASSIC

Stock Code: E4-MRW129-BLK

✓ Black

✓ UPF50+ Pongee Fabric Canopy

√ Windproof Manual Open Frame

√ Wood Shaft

√ 12 Flexible Fibreglass Ribs

√ Wood Look Tips

√ Classic Wood Handle

Decorative Wood Button On Tie Band

Weight:

440 grams.

Length Closed:

90 cm folded.

Length Tip To Tip: 105 cm coverage.

d: normal print location which is 5cm from the hemline & centred on