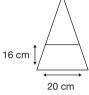

Logo Size

Recommended print areas are based on normal print location which is 5cm from the hemline & centred on the panel.

A slightly larger print area may be possible depending on the artwork. Please send an image of what is proposed & we can advise accordingly.