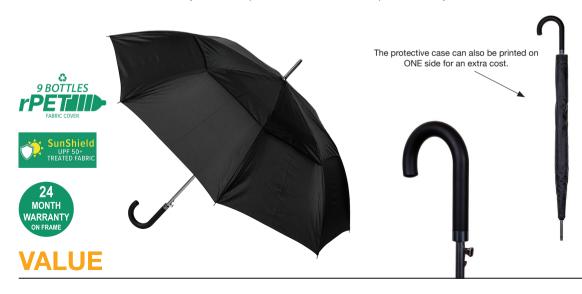

## **RPET AUTO OPEN VENTED**

Stock Code: E5-MRA899V-BLK

√ Black

✓ RPET Recycled Pongee Polyester

√ Vented UPF50+ Treated Fabric Canopy

√ Auto Open Regular Length Frame

✓ Aluminium Shaft (Lightweight)

√ 8 Fibreglass Ribs

Smooth Finish Handle

Stylish Sleeve Style Pouch

Weight:

570 grams.

Length Closed:

96 cm folded.

Length Tip To Tip:

123 cm coverage.