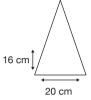

Logo Size

Recommended print areas are based on normal print location which is 5cm from the hemline & centred on the panel.

A slightly larger print area may be possible depending on the artwork. Please send an image of what is proposed & we can advise accordingly.