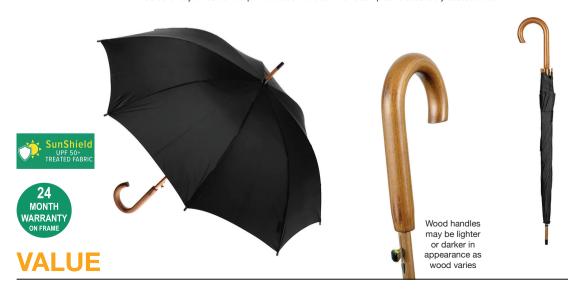

## **AUTO OPEN CLASSIC**

Stock Code: E5-MRWA801-BLK

✓ Black

✓ UPF50+ Pongee Fabric Canopy

✓ Auto Open Frame

√ Regular Length

√ 8 Flexible Fibreglass Ribs

√ Wood Look Tips

Classic Wood Shaft

Classic Wood Handle

Weight:

405 grams.

Length Closed:

90 cm folded.

Length Tip To Tip:

103 cm coverage.