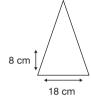

Logo Size

Recommended print areas are based on normal print location which is 5cm from the hemline & centred on the panel.

A slightly larger print area may be possible depending on the artwork. Please send an image of what is proposed & we can advise accordingly.