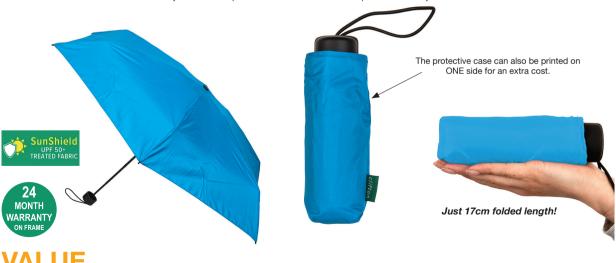

## **SUPER MICRO MINI**

Stock Code: A1-LF601-ELBLUE

√ Electric Blue

✓ UPF50+ Pongee Fabric Canopy

√ Super Micro Mini Manual Folding

√ 6 Wind Resistant Ribs

√ 5 Fold Metal Shaft

√ Safety Runner

✓ Matt Finished Handle

Matching Cuff Case

Weight:

190 grams.

Length Closed:

17 cm folded.

Length Tip To Tip:

89 cm coverage.