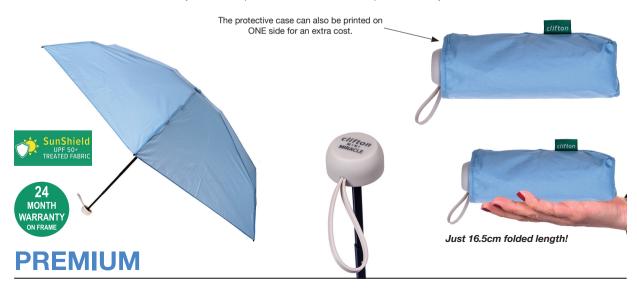

## **MINI MIRACLE**

Stock Code: A1-LF601UL-BLUE

✓ Blue

✓ UPF50+ Ultra Light Fabric Canopy

√ Mini Miracle Manual Open Folding

√ 6 Windproof Carbon Fibre Ribs

√ 5 Fold Steel & Carbon Fibre Shaft

√ Safety Runner

√ Smooth Finished handle

Matching Cuff Case

Weight:

140 grams.

Length Closed:

16.5cm folded.

Length Tip To Tip:

90 cm coverage.