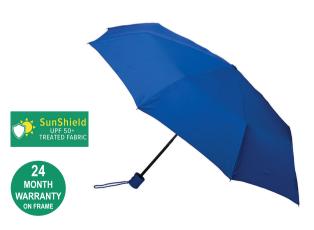

## WINDPROOF MINI MAXI

Stock Code: A1-LF828-COBALT

√ Cobalt Blue

√ UPF50+ Pongee Fabric Canopy

√ Windproof Mini Maxi Manual Folding

√ 8 Metal & Fibreglass Ribs

√ 3 Fold Metal Shaft

√ Safety Release Button

Matching Rubberized Handle

Matching Cuff Case

Weight:

270 grams.

Length Closed:

25 cm folded.

Length Tip To Tip:

99 cm coverage.