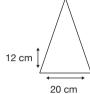

Logo Size

Recommended print areas are based on normal print location which is 5cm from the hemline & centred on the panel.

A slightly larger print area may be possible depending on the artwork. Please send an image of what is proposed & we can advise accordingly.