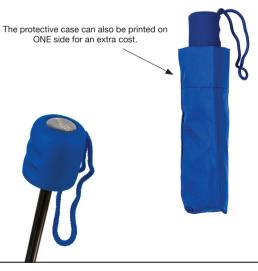

Matching Rubberized Handle

Matching Cuff Case

Weight:

270 grams.

Length Closed:

25 cm folded.

Length Tip To Tip:

99 cm coverage.