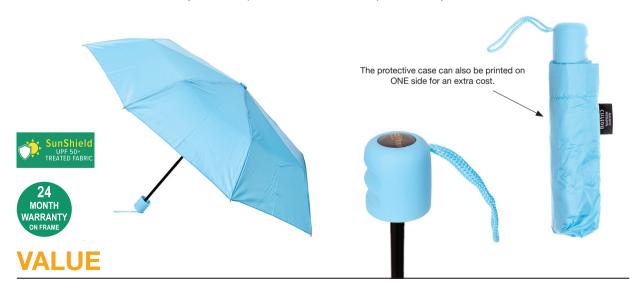

## WINDPROOF MINI MAXI

Stock Code: A1-LF828-SKY

√ Sky Blue

√ UPF50+ Pongee Fabric Canopy

√ Windproof Mini Maxi Manual Folding

√ 8 Metal & Fibreglass Ribs

√ 3 Fold Metal Shaft

√ Safety Release Button

Matching Rubberized Handle

Matching Cuff Case

Weight:

270 grams.

Length Closed:

25 cm folded.

Length Tip To Tip:

99 cm coverage.