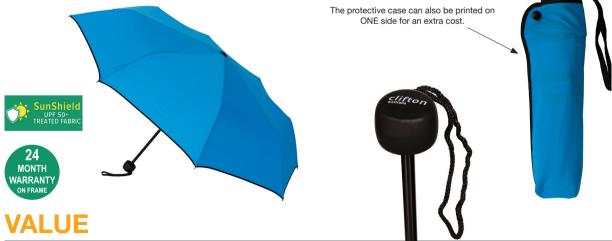

## clifton umbrellas 100% BETTER

Logo Size **Electric Blue** Weight:  $\checkmark$ **UPF50+ Pongee Fabric Canopy** 290 grams.  $\checkmark$ Recommended print  $\checkmark$ **Deluxe Mini Maxi Manual Folding** areas are based on normal print location 8 Metal & Fibreglass Ribs Length Closed:  $\checkmark$ which is 5cm from the 12 cm **3 Fold Metal Shaft** 24 cm folded. hemline & centred on  $\checkmark$ the panel. **Safety Release Button**  $\checkmark$ 20 cm **Rubberized Handle**  $\checkmark$ Length Tip To Tip: A slightly larger print area may be possible depending on the artwork. Please send an image of what is proposed & Matching Pipe Edge Cuff Case 99 cm coverage.  $\checkmark$ we can advise accordingly. Colours vary on screens & print outs so we recommend samples to accurately assess colour. The protective case can also be printed on ONE side for an extra cost.