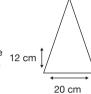

Length Closed:

30 cm folded.

Length Tip To Tip:

99 cm coverage.

Logo Size

Recommended print areas are based on normal print location which is 5cm from the hemline & centred on the panel.

A slightly larger print area may be possible depending on the artwork. Please send an image of what is proposed & we can advise accordingly.