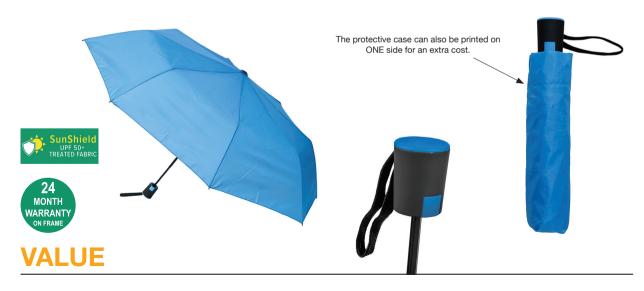

## **BASIC AUTO OPEN FASHION FINISH**

Stock Code: A2-LFA810-LBLUE

| <b>√</b> | Hi | a | hi | ы | ВІ | ш | Δ |
|----------|----|---|----|---|----|---|---|
|          | -  | 9 | ш  |   | יי | u | C |

√ UPF50+ Pongee Fabric Canopy

√ Auto Open Folding Frame

√ 8 Metal Ribs

√ 3 Fold Metal & Fibreglass Shaft

✓ Deluxe Hand Strap

Matching Colour Features On Handle

Matching Cuff Case

Weight:

365 grams.

Length Closed:

30 cm folded.

Length Tip To Tip:

99 cm coverage.

Logo Size

Recommended print areas are based on normal print location which is 5cm from the hemline & centred on the panel.

A slightly larger print area may be possible depending on the artwork. Please send an image of what is proposed & we can advise accordingly.