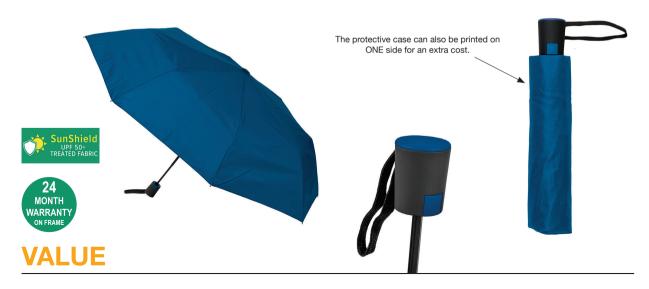

## **BASIC AUTO OPEN FASHION FINISH**

Stock Code: A2-LFA810-RYL

| V | н | $\alpha$ | ıaı | В | 1114 | 3 |
|---|---|----------|-----|---|------|---|
|   |   | v        | /aı | _ | u    |   |

✓ UPF50+ Pongee Fabric Canopy

✓ Auto Open Folding Frame

√ 8 Metal Ribs

√ 3 Fold Metal & Fibreglass Shaft

Deluxe Hand Strap

Matching Colour Features On Handle

Matching Cuff Case

Weight:

365 grams.

Length Closed:

30 cm folded.

Length Tip To Tip:

99 cm coverage.

Logo Size

Recommended print areas are based on normal print location which is 5cm from the hemline & centred on the panel.

A slightly larger print area may be possible depending on the artwork. Please send an image of what is proposed & we can advise accordingly.