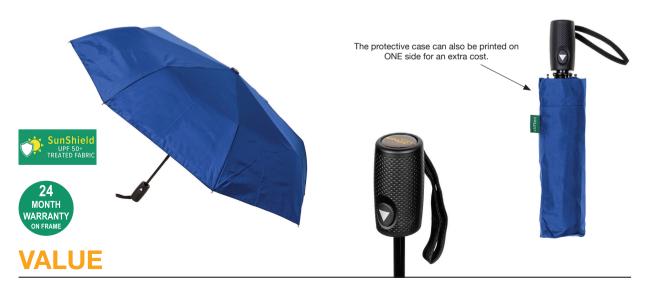

## **AUTO OPEN SMOOTH FOLDING**

Stock Code: A2-LFA840-RYL

√ Royal Blue

√ UPF50+ Pongee Fabric Canopy

√ Windproof Auto Open & Easy Close

√ 8 Metal & Fibreglass Ribs

√ 3 Fold Metal Shaft

√ Deluxe Hand Strap

Matt Finished Dimple Handle

Matching Cuff Case

Weight:

370 grams.

Length Closed:

31 cm folded.

Length Tip To Tip:

100 cm coverage.