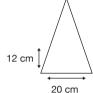

99 cm coverage.

Logo Size

Recommended print areas are based on normal print location which is 5cm from the hemline & centred on the panel.

A slightly larger print area may be possible depending on the artwork. Please send an image of what is proposed & we can advise accordingly.