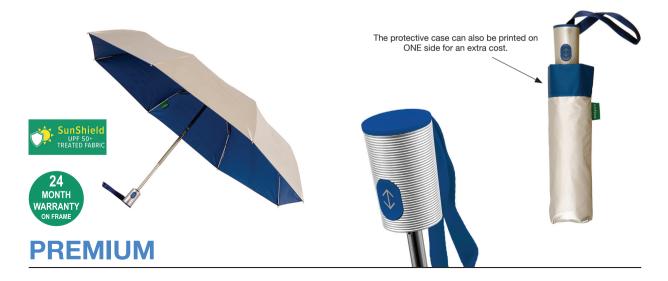

## **SILVER-COATED AUTO OPEN & CLOSE**

Stock Code: A3-LFASC813-RYL

Silver Coated & Royal Blue Under

✓ UPF50+ Pongee Fabric Canopy

√ Windproof Auto Open/Close Frame

√ 8 Metal & Fibreglass Ribs

√ 3 Fold Metal Shaft

✓ Deluxe Hand Strap

Stylish Silver Handle

Matching Cuff Case

Weight:

380 grams.

Length Closed:

29 cm folded.

Length Tip To Tip: