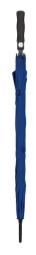

## ACE VENTED AUTO OPEN GOLF

**Stock Code: ACESOLIDROY** 

√ Royal Blue

√ Nylon Fabric Canopy

√ Auto Opening Windproof Frame

√ Fibreglass Shaft

√ 8 Fibreglass Ribs

✓ Lightning Resistant

Soft Feel Foam Rubber Handle

√ 4 Vented Panels

Weight:

600 grams.

Length Closed:

100 cm folded.

Length Tip To Tip:

124 cm coverage.