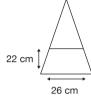

Logo Size

Recommended print areas are based on normal print location which is 5cm from the hemline & centred on the panel.

A slightly larger print area may be possible depending on the artwork. Please send an image of what is proposed & we can advise accordingly.