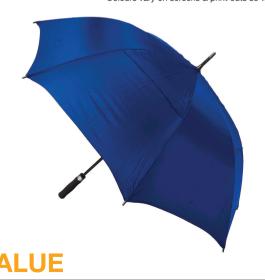

## ACE VENTED AUTO OPEN GOLF

**Stock Code: ACESOLIDROY** 

√ Royal Blue

√ Nylon Fabric Canopy

√ Auto Opening Windproof Frame

√ Fibreglass Shaft

√ 8 Fibreglass Ribs

✓ Lightning Resistant

Soft Feel Foam Rubber Handle

√ 4 Vented Panels

Weight:

600 grams.

Length Closed:

100 cm folded.

Length Tip To Tip:

124 cm coverage.