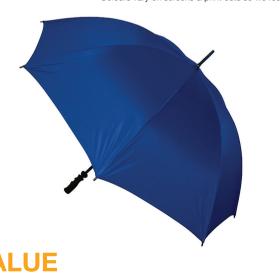

## ALBATROSS GOLF WITH BLACK HANDLE

Stock Code: ALBATROSSFGROY-ROY

√ Royal Blue

√ Nylon Fabric Canopy

√ Manual Opening Windproof Frame

√ Fibreglass Shaft

√ 8 Fibreglass Ribs

√ Lightning Resistant

Moulded Straight Black Grip Handle

Black Plastic Tips And Tip Cup

Weight:

555 grams.

Length Closed:

100 cm folded.

Length Tip To Tip:

130 cm coverage.