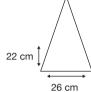

Logo Size

Recommended print areas are based on normal print location which is 5cm from the hemline & centred on the panel.

A slightly larger print area may be possible depending on the artwork. Please send an image of what is proposed & we can advise accordingly.