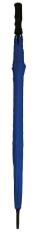

## ALBATROSS GOLF WITH BLACK HANDLE

Stock Code: ALBATROSSFGROY-ROY

√ Royal Blue

√ Nylon Fabric Canopy

√ Manual Opening Windproof Frame

√ Fibreglass Shaft

√ 8 Fibreglass Ribs

√ Lightning Resistant

Moulded Straight Black Grip Handle

Black Plastic Tips And Tip Cup

Weight:

555 grams.

Length Closed:

100 cm folded.

Length Tip To Tip:

130 cm coverage.