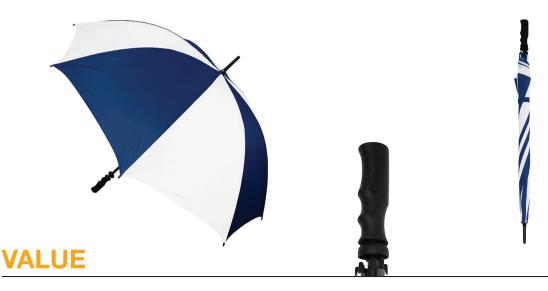

## ALBATROSS GOLF WITH BLACK HANDLE

Stock Code: ALBATROSSFGROY-WHT

- ✓ Royal Blue/White
- ✓ Nylon Fbric Canopy
- Manual Opening Windproof Frame
- ✓ Fibreglass Shaft
- 8 Fibreglass Ribs
- Lightning Resistant
- Moulded Straight Black Grip Handle
- ✓ Black Plastic Tips And Tip Cup

Weight: 555 grams.

Length Closed: 100 cm folded.

Length Tip To Tip: 130 cm coverage. Recommended print areas are based on normal print location which is 5cm from the hemline & centred on the panel.

26 cm