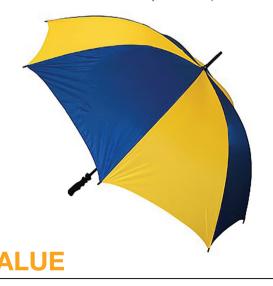

## ALBATROSS GOLF WITH BLACK HANDLE

Stock Code: ALBATROSSFGROY-YEL

Logo Size

√ Royal Blue/Yellow

√ Nylon Fbric Canopy

√ Manual Opening Windproof Frame

√ Fibreglass Shaft

√ 8 Fibreglass Ribs

√ Lightning Resistant

✓ Moulded Straight Black Grip Handle

Black Plastic Tips And Tip Cup

Weight:

555 grams.

Length Closed:

100 cm folded.

Length Tip To Tip: 130 cm coverage.