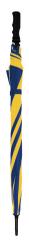

## ALBATROSS GOLF WITH BLACK HANDLE

Stock Code: ALBATROSSFGROY-YEL

Logo Size

√ Royal Blue/Yellow

√ Nylon Fbric Canopy

√ Manual Opening Windproof Frame

√ Fibreglass Shaft

√ 8 Fibreglass Ribs

√ Lightning Resistant

✓ Moulded Straight Black Grip Handle

Black Plastic Tips And Tip Cup

Weight:

555 grams.

Length Closed:

100 cm folded.

Length Tip To Tip: 130 cm coverage.