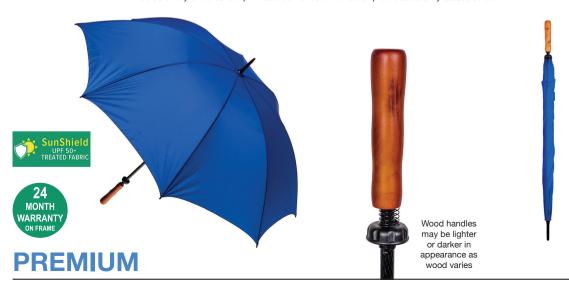

## ALBATROSS GOLF WITH WOOD HANDLE

Stock Code: G0-ALB-RYL2

√ Royal Blue

✓ UPF50+ Pongee Fabric Canopy

√ Windproof Albatross Golf Frame

√ Classic Wood Handle

√ Fibreglass Shaft

√ 8 Fully Flexible Fibreglass Ribs

Lightning Resistant

Resin Tip Cup

Weight:

555 grams.

Length Closed:

105 cm folded.

Length Tip To Tip:

132 cm coverage.