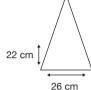

Logo Size

Recommended print areas are based on normal print location which is 5cm from the hemline & centred on the panel.

A slightly larger print area may be possible depending on the artwork. Please send an image of what is proposed & we can advise accordingly.