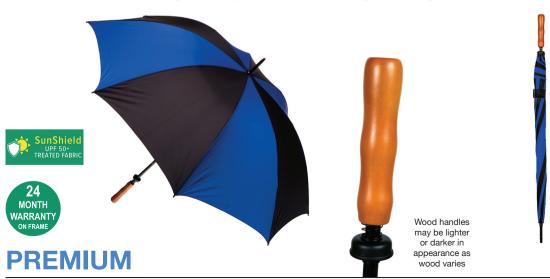

## ALBATROSS GOLF WITH WOOD HANDLE

Stock Code: G1-ALB-BLK-RYL2

✓ UPF50+ Black & Blue Pongee Fabric

√ Windproof Albatross Golf Frame

✓ Classic Wood Handle

√ Fibreglass Shaft

√ 8 Fully Flexible Fibreglass Ribs

Lightning Resistant

√ Resin Tip Cup

Weight:

555 grams.

Length Closed:

105 cm folded.

Length Tip To Tip:

132 cm coverage.