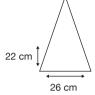

Logo Size

Recommended print areas are based on normal print location which is 5cm from the hemline & centred on the panel.

A slightly larger print area may be possible depending on the artwork. Please send an image of what is proposed & we can advise accordingly.