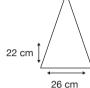

Lightning Resistant

√ Resin Tip Cup

Weight:

555 grams.

Length Closed:

105 cm folded.

Length Tip To Tip: 132 cm coverage.

Logo Size