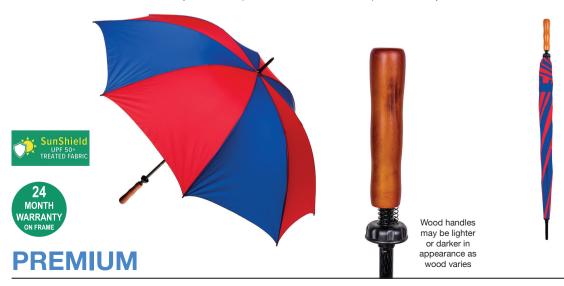

## ALBATROSS GOLF WITH WOOD HANDLE

Stock Code: G1-ALB-RED-RYL2

✓ UPF50+ Red & Royal Pongee Fabric

√ Windproof Albatross Golf Frame

√ Classic Wood Handle

√ Fibreglass Shaft

√ 8 Fully Flexible Fibreglass Ribs

Lightning Resistant

√ Resin Tip Cup

Weight:

555 grams.

Length Closed:

105 cm folded.

Length Tip To Tip: 132 cm coverage.

Logo Size