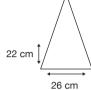

Recommended print areas are based on normal print location which is 5cm from the hemline & centred on the panel.

A slightly larger print area may be possible depending on the artwork. Please send an image of what is proposed & we can advise accordingly.