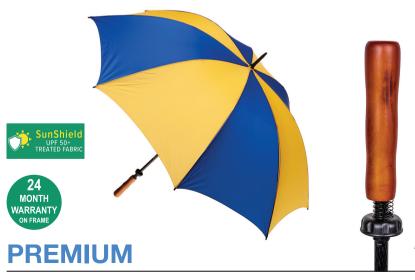

## ALBATROSS GOLF WITH WOOD HANDLE

Stock Code: G1-ALB-RYL-YLW2

✓ UPF50+ Royal & Yellow Pongee Fabric

√ Windproof Albatross Golf Frame

√ Classic Wood Handle

√ Fibreglass Shaft

√ 8 Fully Flexible Fibreglass Ribs

Lightning Resistant

√ Resin Tip Cup

Weight:

555 grams.

Length Closed:

105 cm folded.

Length Tip To Tip: 132 cm coverage.

Logo Size

Colours vary on screens & print outs so we recommend samples to accurately assess colour.

Wood handles may be lighter or darker in appearance as wood varies