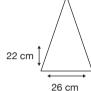

Logo Size

Recommended print areas are based on normal print location which is 5cm from the hemline & centred on the panel.

A slightly larger print area may be possible depending on the artwork. Please send an image of what is proposed & we can advise accordingly.