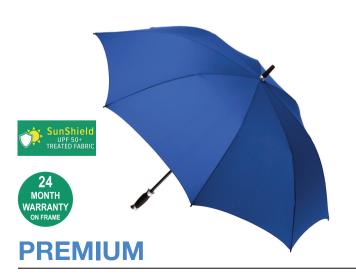

## PAR AUTO OPEN GOLF

Stock Code: G2-PAR-RYL

√ Royal Navy

√ UPF50+ Pongee Fabric Canopy

√ Windproof Auto Open Golf Frame

Rubber Dimple Handle & Ferrule End

√ Fibreglass Shaft

8 Fully Flexible Fibreglass Ribs

√ Lightning Resistant

Matching Protective Case

Weight:

650 grams.

Length Closed:

99 cm folded.

Length Tip To Tip:

123 cm coverage.