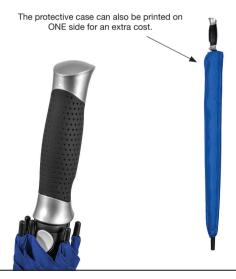

## PAR AUTO OPEN GOLF

Stock Code: G2-PAR-RYL

√ Royal Navy

√ UPF50+ Pongee Fabric Canopy

√ Windproof Auto Open Golf Frame

Rubber Dimple Handle & Ferrule End

√ Fibreglass Shaft

8 Fully Flexible Fibreglass Ribs

√ Lightning Resistant

Matching Protective Case

Weight:

650 grams.

Length Closed:

99 cm folded.

Length Tip To Tip:

123 cm coverage.