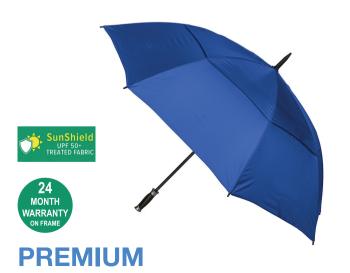

## PRO VENTED AUTO OPEN GOLF

Stock Code: G2-PRO-RYL

√ Royal Blue

✓ UPF50+ Pongee Fabric Canopy

√ Windproof Auto Open Vented Golf

√ Leatherette Handle

√ Fibreglass Shaft

√ 8 Fully Flexible Fibreglass Ribs

√ Lightning Resistant

Matching Protective Case

Weight:

765 grams.

Length Closed:

101 cm folded.

Length Tip To Tip:

139 cm coverage.