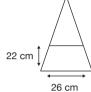

Logo Size

Recommended print areas are based on normal print location which is 5cm from the hemline & centred on the panel.

A slightly larger print area may be possible depending on the artwork. Please send an image of what is proposed & we can advise accordingly.