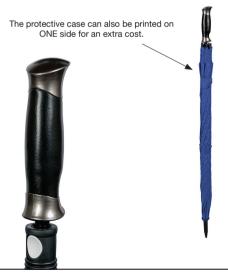

## PRO VENTED AUTO OPEN GOLF

Stock Code: G2-PRO-RYL

√ Royal Blue

✓ UPF50+ Pongee Fabric Canopy

√ Windproof Auto Open Vented Golf

√ Leatherette Handle

√ Fibreglass Shaft

√ 8 Fully Flexible Fibreglass Ribs

√ Lightning Resistant

Matching Protective Case

Weight:

765 grams.

Length Closed:

101 cm folded.

Length Tip To Tip:

139 cm coverage.