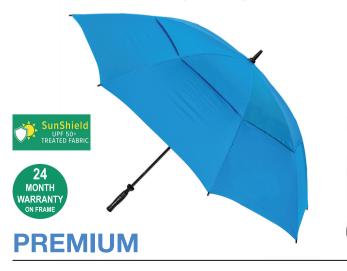

## HURRICANE CHORD REINFORCED VENTED

Stock Code: G3-HURRICANE-CYN

√ Cyan Blue

✓ UPF50+ Treated Pongee Fabric Canopy

√ Windproof Vented Manual Open Golf Frame

√ Chord Reinforced Interior for Extra Strength

√ Fibreglass Shaft

√ 8 Fully Flexible Fibreglass Ribs

✓ Black Tip Cup

Hurricane branded Rubber Handle

Matching Protective Case

Weight:

750 grams.

Length Closed:

101 cm folded.

Length Tip To Tip:

141 cm coverage.

Logo Size

Recommended print areas are based on normal print location which is 5cm from the hemline & centred on the panel.

22 cm 26 cm

A slightly larger print area may be possible depending on the artwork. Please send an image of what is proposed & we can advise accordingly.