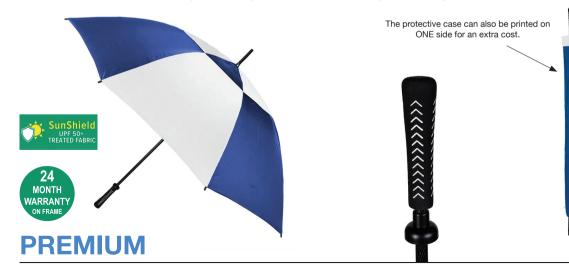

## MONSOON EXTRA LARGE **VENTED GOLF**

Stock Code: G3-MONSOON-ROY-W

## White Nylon $\checkmark$

- Royal Navy UPF50+ Pongee Canopy  $\checkmark$
- Windproof Vented Golf Frame  $\checkmark$
- **Cord Support For Extra Strength**  $\checkmark$
- **Fibreglass Shaft**  $\checkmark$
- 8 Large Flexible Fibreglass Ribs  $\checkmark$
- **Lightning Resistant**  $\checkmark$
- **Rubber Golf Handle (Unbranded)**  $\checkmark$
- $\checkmark$ **Matching Protective Case**

## Weight:

750 grams.

Length Closed: 108 cm folded.

Length Tip To Tip: 140 cm coverage.

Recommended print areas are based on normal print location which is 5cm from the hemline & centred on the panel.

Logo Size 22 cm