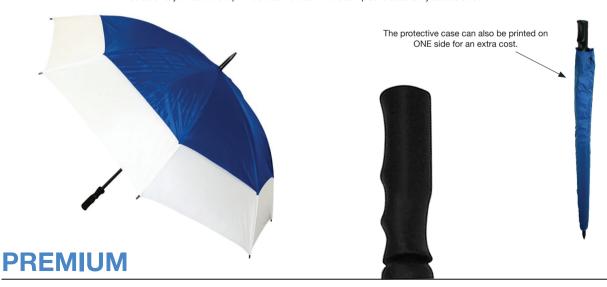

## **GALEBUSTER VENTED GOLF**

## Stock Code: GALEBUSTERROY-WHT

√ Royal Blue/White

√ Nylon Fabric Canopy

√ Vented Manual Open Golf Frame

Mesh Underneath For Extra Strength

√ Fibreglass Shaft

√ 8 Fibreglass Ribs With Tip Cup

√ Lightning Resistant

Straight Black Rubber Grip Handle

Weight:

620 grams.

Length Closed:

100 cm folded.

Length Tip To Tip: 130 cm coverage.

Recommended print areas are based on normal print location which is 5cm from the hemline & centred on the panel. cm 26 cm