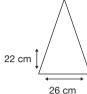

Logo Size

Recommended print areas are based on normal print location which is 5cm from the hemline & centred on the panel.

A slightly larger print area may be possible depending on the artwork. Please send an image of what is proposed & we can advise accordingly.