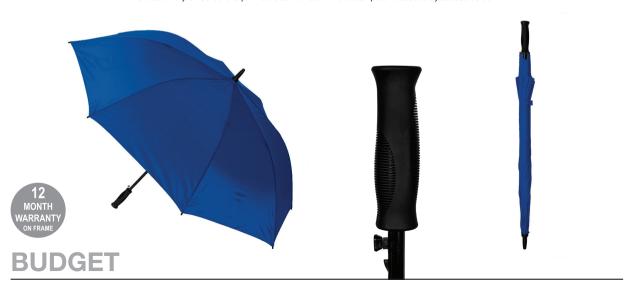

## **EXECUTIVE AUTO OPEN GOLF**

Stock Code: GC-EAGLEAUTO-RYL

√ Royal Blue

✓ Polyester Fabric Canopy

Auto Open Golf Frame

√ Wind Resistant

√ Metal Shaft

√ 8 Fibreglass Ribs

✓ Matt Finished Resin Tips

√ Rubber Grip Handle

Weight:

615 grams.

Length Closed:

96 cm folded.

Length Tip To Tip:

132 cm coverage.