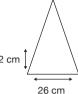

Logo Size

Recommended print areas are based on normal print location which is 5cm from the hemline & centred on the panel.

A slightly larger print area may be possible depending on the artwork. Please send an image of what is proposed & we can advise accordingly.