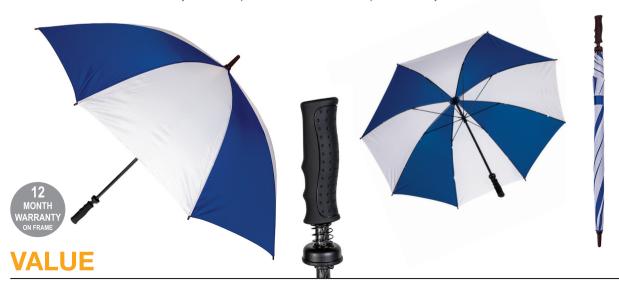

## WINDPROOF MANUAL OPEN GOLF

## Stock Code: GE-WNDPRF-RYLWHT

|  | · Nv |  |
|--|------|--|
|  |      |  |
|  |      |  |

√ Royal Blue Pongee Fabric Canopy

√ Windproof Manual Open Frame

√ Fibreglass Shaft

√ 8 Fibreglass Ribs

√ Matt Finished Resin Tips

✓ Black Tip Cup

Rubber Grip Handle

Weight:

550 grams.

Length Closed:

99 cm folded.

Length Tip To Tip:

127 cm coverage.