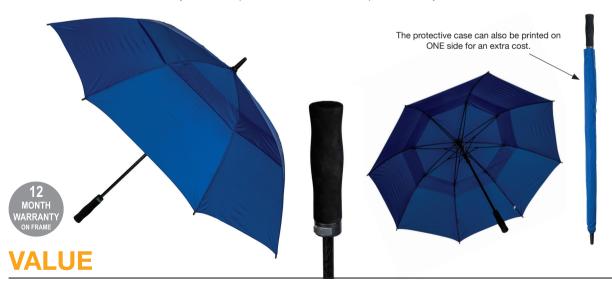

## WINDPROOF VENTED AUTO OPEN GOLF

## Stock Code: GG-AUTOVENT-SRYL

| <b>√</b> | R٥  | val | RI | HE |
|----------|-----|-----|----|----|
|          | 110 | vai | _  | ue |

√ Pongee Fabric Canopy

√ Windproof Auto Open Vented Frame

√ Fibreglass Shaft

√ 8 Fibreglass Ribs

√ Matt Finished Resin Tips

Smooth EVA Handle

Matching Protective Case

Weight:

600 grams.

Length Closed:

100 cm folded.