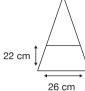

Length Tip To Tip:

130 cm coverage.

Logo Size

Recommended print areas are based on normal print location which is 5cm from the hemline & centred on the panel.

A slightly larger print area may be possible depending on the artwork. Please send an image of what is proposed & we can advise accordingly.