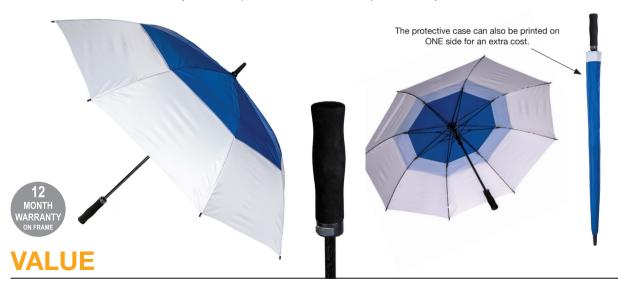

## WINDPROOF VENTED AUTO OPEN GOLF

## Stock Code: GG-AUTOVENT-TRYW

| <b>/</b> | W   | hite  | Ny  | lon  |
|----------|-----|-------|-----|------|
| •        | A A | HILLE | INV | IUII |

- √ Royal Blue Pongee Fabric Canopy
- √ Windproof Auto Open Vented Frame
- √ Fibreglass Shaft
- √ 8 Fibreglass Ribs
- ✓ Matt Finished Resin Tips
- √ Smooth EVA Handle
- Matching Protective Case

Weight:

600 grams.

Length Closed:

100 cm folded.

Length Tip To Tip: 130 cm coverage.

Recommended print areas are based on

normal print location which is 5cm from the hemline & centred on the panel.

A slightly larger print area may be possible depending on the artwork. Please send an image of what is proposed & we can advise accordingly.