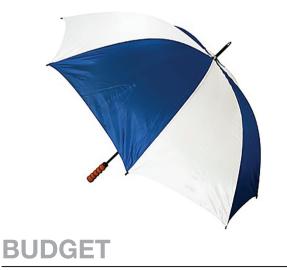

## **BUDGET GOLF WITH WOOD HANDLE**

## Stock Code: RN-C-CLUB-ROYWHT

√ Royal Blue/White

√ Polyester Fabric Canopy

√ Windproof

√ Manual Open Golf Frame

✓ Metal Shaft

√ 8 Double Metal Ribs

√ Tip Cup

Straight Ribbed Wooden Handle

Weight:

490 grams.

Length Closed:

100 cm folded.

Length Tip To Tip:

130 cm coverage.

Logo Size