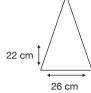

Recommended print areas are based on normal print location which is 5cm from the hemline & centred on the panel.

A slightly larger print area may be possible depending on the artwork. Please send an image of what is proposed & we can advise accordingly.