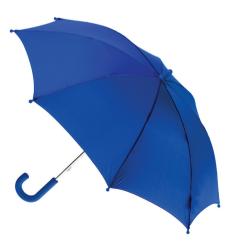

## **KIDS SAFE UMBRELLA**

Stock Code: K1-CN818-ROYAL

√ Royal Blue

✓ UPF50+ Treated Pongee Canopy

√ Manual Open

√ Easy-Glide Safety Runner

√ Flexible Fibreglass Ribs

√ Safety Tips

✓ Matching Colour Handle

✓ Kid Friendly

Weight:

245 grams.

Length Closed:

63 cm folded.

Length Tip To Tip:

78 cm coverage.