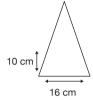

Logo Size

Recommended print areas are based on normal print location which is 5cm from the hemline & centred on the panel.

A slightly larger print area may be possible depending on the artwork. Please send an image of what is proposed & we can advise accordingly.