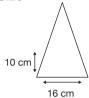

Logo Size

Recommended print areas are based on normal print location which is 5cm from the hemline & centred on the panel.

A slightly larger print area may be possible depending on the artwork. Please send an image of what is proposed & we can advise accordingly.