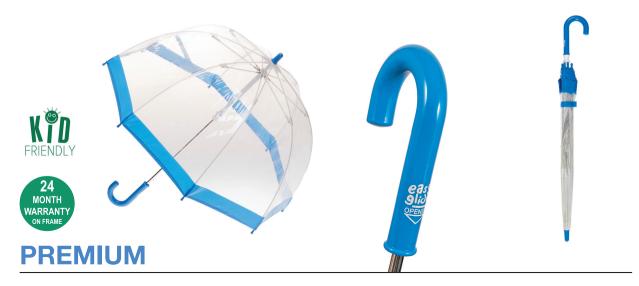

## **KIDS PVC BIRDCAGE**

Stock Code: K1-CPVC800-BLUE

✓ Clear With Blue Trim

✓ Biodegradable PVC Cover

√ Manual Open

√ Easy-Glide Safety Runner

√ Flexible Fibreglass Ribs

√ Safety Tips

✓ Matching Colour Handle

/ Kid Friendly

Weight:

300 grams.

Length Closed:

68 cm folded.

Length Tip To Tip:

67 cm coverage.