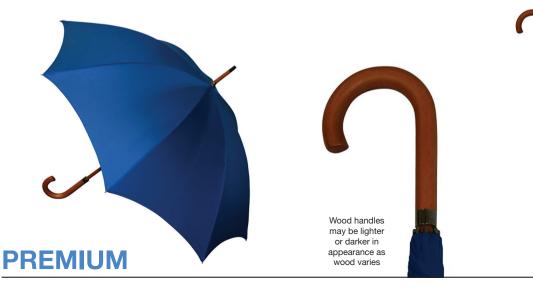

## Stock Code: 4444ROY

- **Royal Blue** Weight: Logo Size **Pongee Polyester Canopy** 430 grams. Recommended print Manual Open areas are based on normal print location 8 Metal Ribs Length Closed: which is 5cm from the 16 cm Laguered Wooden Shaft 88 cm folded. hemline & centred on the panel. Lacquered Wooden Hook Handle 20 cm
- Gun Metal Dress Ring
- ✓ Gun Metal Tips