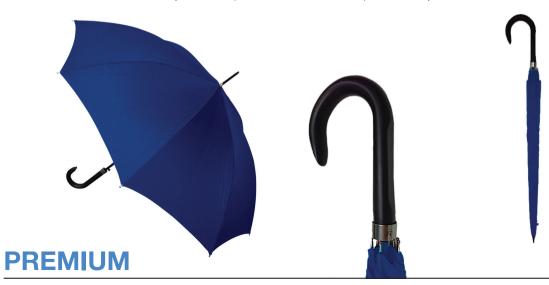

**UPF35 Pongee Fabric Canopy** 

**Extra Large Canopy** 

**Auto Open Black Frame** 

**Metal Shaft** 

**8 Metal Ribs** 

**Black Wooden Hook Handle** 

**Matching Cuff Case** 

Weight:

530 grams.

Length Closed:

98 cm folded.

Length Tip To Tip:

120 cm coverage.

Logo Size

Recommended print areas are based on normal print location which is 5cm from the hemline & centred on the panel.

A slightly larger print area may be possible depending on the artwork. Please send an image of what is proposed & we can advise accordingly.