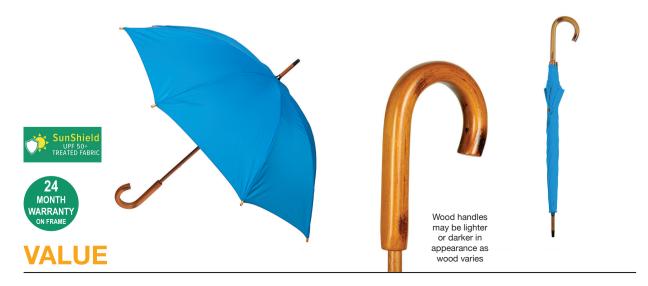

## **WOODEN CLASSIC**

Stock Code: A4-LRW804-ELBLUE

√ Electric Blue

✓ UPF50+ Pongee Fabric Canopy

√ Windproof Manual Open Frame

√ 8 Flexible Fibreglass Ribs

√ Walking Length Size

√ Wood Shaft

Wood Handle

Decorative Wood Button On Tie Band

Weight:

350 grams.

Length Closed:

89 cm folded.

Length Tip To Tip:

103 cm coverage.