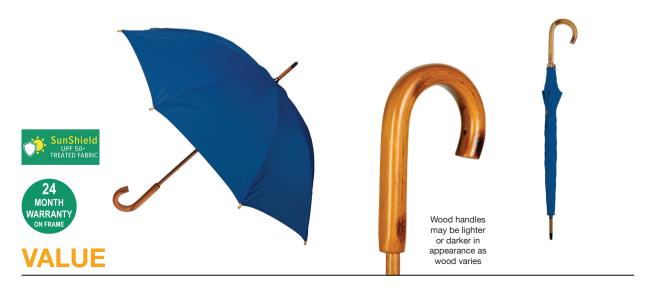

## **WOODEN CLASSIC**

Stock Code: A4-LRW804-RYL

√ Royal Blue

√ UPF50+ Pongee Fabric Canopy

√ Windproof Manual Open Frame

√ 8 Flexible Fibreglass Ribs

√ Walking Length Size

√ Wood Shaft

Wood Handle

Decorative Wood Button On Tie Band

Weight:

350 grams.

Length Closed:

89 cm folded.

Length Tip To Tip:

103 cm coverage.