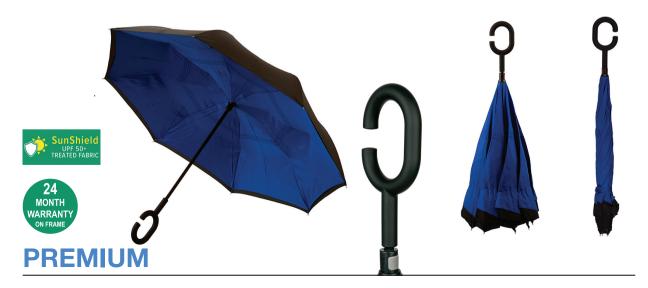

## **OUTSIDE-IN INVERTED**

Stock Code: A8-LR860-BLK-BLU

Outside In Inverted Double Cover

√ Black/Blue

✓ UPF50+ Pongee Fabric Cover

√ Manual Open Walking Length Frame

√ Fibreglass Shaft

√ 8 Flexible Fibreglass Ribs

European Style Tips

Smooth C-Shaped Handle

Weight:

545 grams.

Length Closed:

80 cm folded.

Length Tip To Tip:

107 cm coverage.