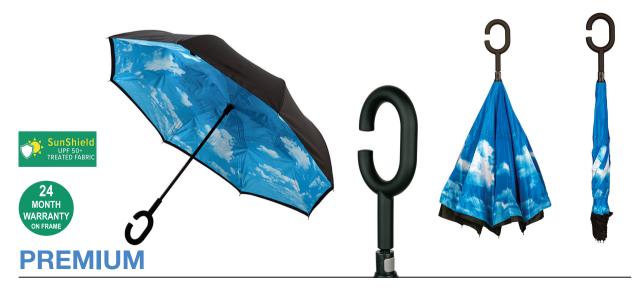

## **OUTSIDE-IN INVERTED**

Stock Code: A8-LRP860-CLOUDS

Outside In Inverted Double Cover

√ Black/Clouds Print

√ UPF50+ Pongee Fabric Cover

√ Manual Open Walking Length Frame

√ Fibreglass Shaft

√ 8 Flexible Fibreglass Ribs

European Style Tips

Smooth C-Shaped Handle

Weight:

545 grams.

Length Closed:

80 cm folded.

Length Tip To Tip:

107 cm coverage.