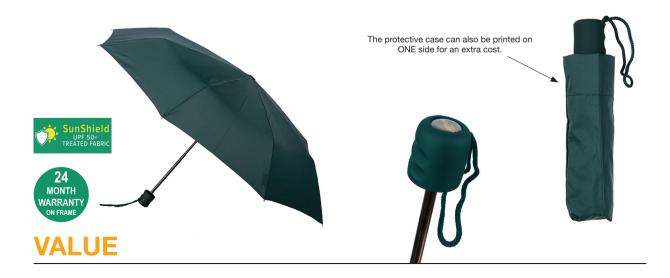

## WINDPROOF MINI MAXI

Stock Code: A1-LF828-BTL

✓ Bottle Green

✓ UPF50+ Pongee Fabric Canopy

√ Windproof Mini Maxi Manual Folding

√ 8 Metal & Fibreglass Ribs

√ 3 Fold Metal Shaft

√ Safety Release Button

Matching Rubberized Handle

Matching Cuff Case

Weight:

270 grams.

Length Closed:

25 cm folded.

Length Tip To Tip:

99 cm coverage.